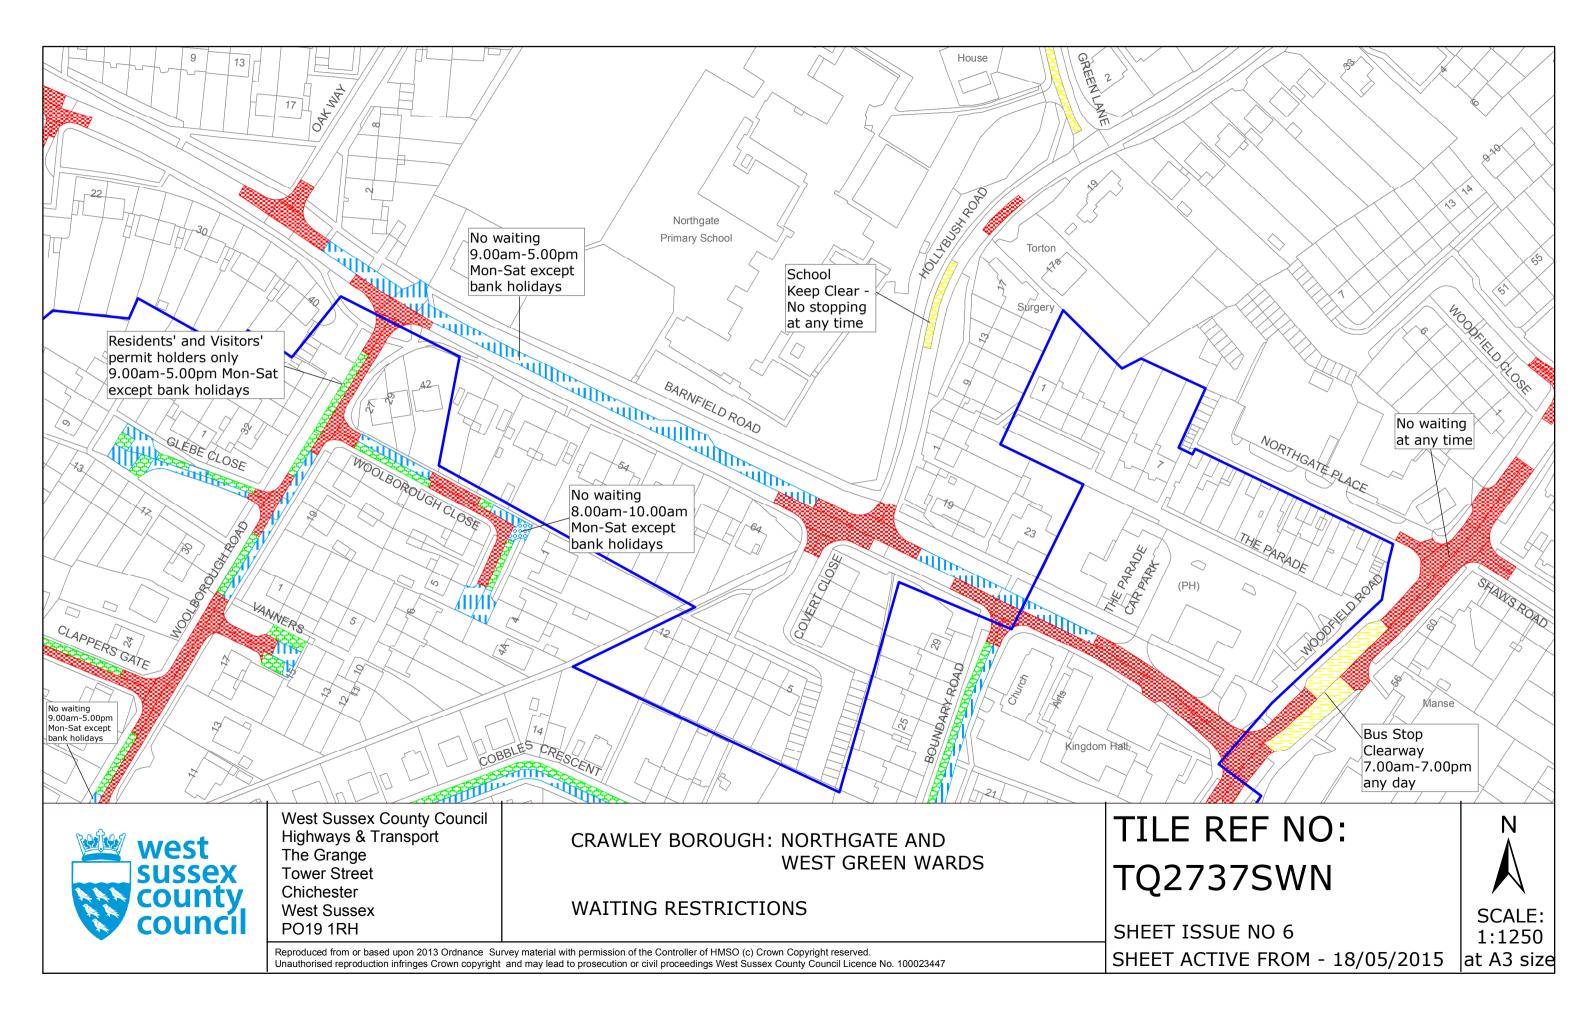

# **Key for Waiting Restrictions**

All areas over which the provision of the orders apply are defined by the shaded areas as shown on the following plans plus a contiguous area not indicated on the plans of verge and/or footway between the carriageway edge and the highway boundary. The plans in this schedule are based upon grid references of the Ordnance Survey National Grid defined by the OSGB 36 triangulation.

# Prohibition of waiting at any time

## **Residents Parking**

## Clearways

usgs503 School Keep Clear-No stopping at any time

usgs620 Bus stop of

Boundary of Controlled Parking Zone

## 18 May 2015

No waiting 8.00am-10.00am Mon-Sat except bank holidays

Bus stop clearway 7.00am-7.00pm any day