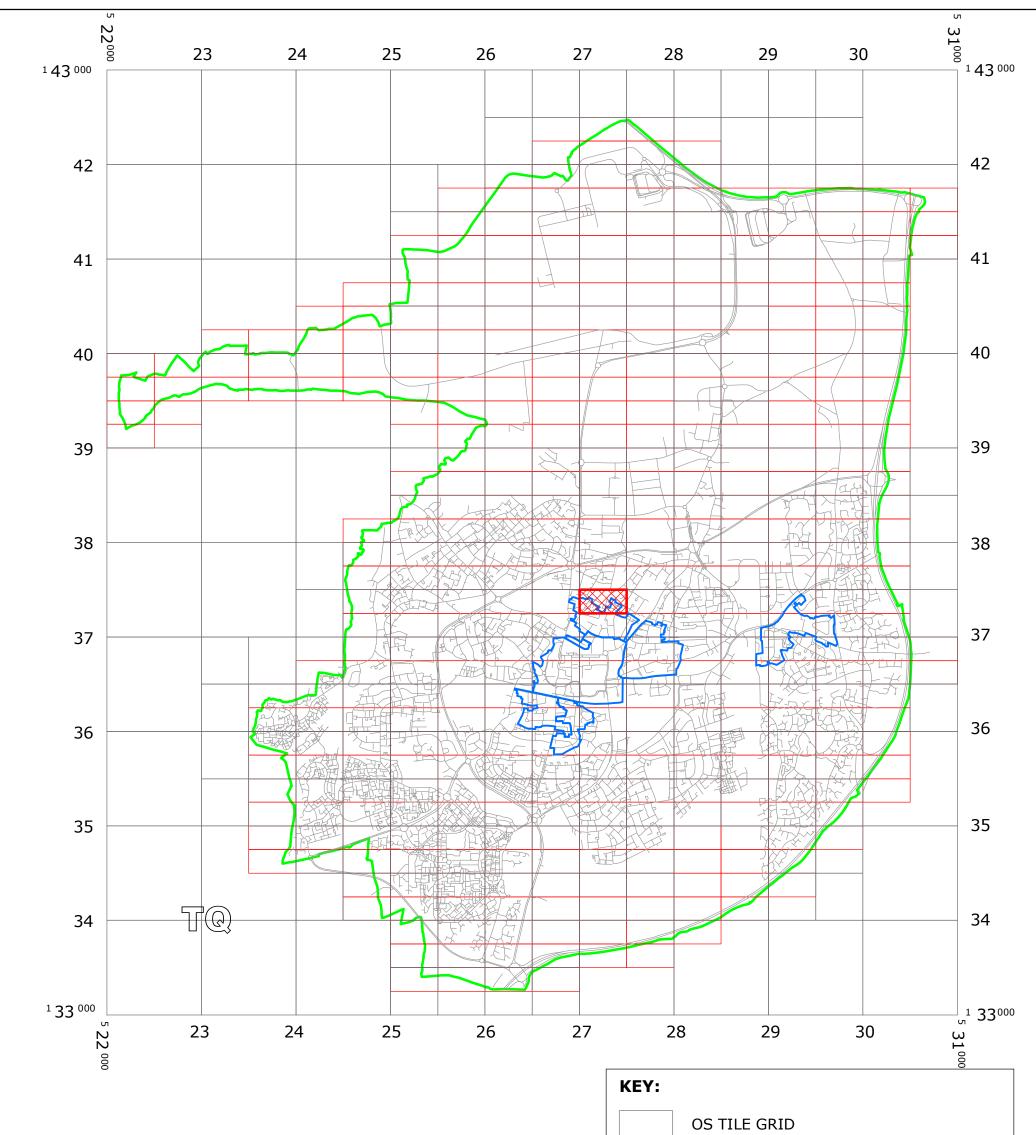

# **CRAWLEY: LOCATION OF WAITING RESTRICTIONS**

|                                           |                                                                                                                                   |                                                                                                                                                                                                  |  | PARKING TILE GRID                   |     |   |
|-------------------------------------------|-----------------------------------------------------------------------------------------------------------------------------------|--------------------------------------------------------------------------------------------------------------------------------------------------------------------------------------------------|--|-------------------------------------|-----|---|
|                                           |                                                                                                                                   |                                                                                                                                                                                                  |  | LOCATION OF WAITING RESTRICTI       |     | s |
| PARISH BOUNDARY CONTROLLED PARKING ZONE E |                                                                                                                                   |                                                                                                                                                                                                  |  | PARISH BOUNDARY                     |     |   |
|                                           |                                                                                                                                   |                                                                                                                                                                                                  |  | NG ZONE BOUND                       | ARY |   |
|                                           |                                                                                                                                   |                                                                                                                                                                                                  |  | ROAD NETWORK                        |     |   |
| west<br>sussex<br>county<br>council       | West Sussex County Council<br>Communities & Infrastructure<br>The Grange<br>Tower Street<br>Chichester<br>West Sussex<br>PO19 1RH | WEST SUSSEX COUNTY COUNCIL<br>((CRAWLEY BOROUGH) (PARKING PLACES AND TRAFFIC REGULATION)<br>(CONSOLIDATION) ORDER 2010)<br>(THE PARADE AMENDMENT) ORDER 2015<br>LOCATION OF WAITING RESTRICTIONS |  |                                     | N   |   |
|                                           | L (c) Crown Copyright reserved. Unauthorised reproduction infringes Crown copyright, and may lead to L                            |                                                                                                                                                                                                  |  | SCALE: 1:40,000<br>DATE: 18/05/2015 |     |   |

# **Key for Waiting Restrictions**

All areas over which the provision of the orders apply are defined by the shaded areas as shown on the following plans plus a contiguous area not indicated on the plans of verge and/or footway between the carriageway edge and the highway boundary. The plans in this schedule are based upon grid references of the Ordnance Survey National Grid defined by the OSGB 36 triangulation.